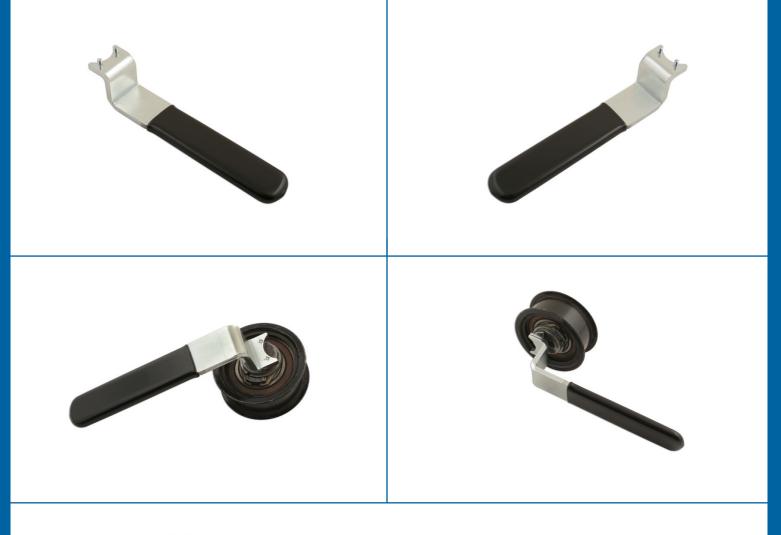

## **Offset Pin Type Tensioner Wrench - for VAG**

Designed as an equivalent to the manufacturers own tool the 3107 has the same pin size and PCD but is equipped with an additional off-set in the lever to give better access. Used to pre-load the camshaft drive belt tensioner on a large range of Volkswagen Audi Group engines.

## **Additional Information**

- 18mm pin centres, 3mm pins.
- · Applications include: Seat, Skoda, Volkswagen, Audi.
- · Equivalent to OEM Hazet 2587, Matra V159.
- Other versions of this tool are available, including a swivel head version for access Part No. 4447.
- · Cushioned grip. Made in Sheffield.